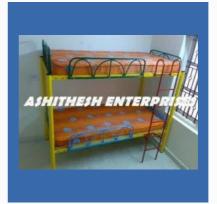

#### HOME FURNITURE

Metal Double Bunk Cot With Storage

Bunk Bed

Metal Wardrobes

Double Door Wardrobe