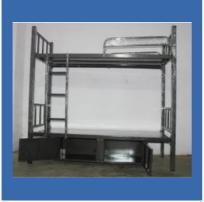

#### HOME FURNITURE

Metal Double Bunk Cot With Storage

Bunk Bed

Metal Wardrobes

Double Door Wardrobe